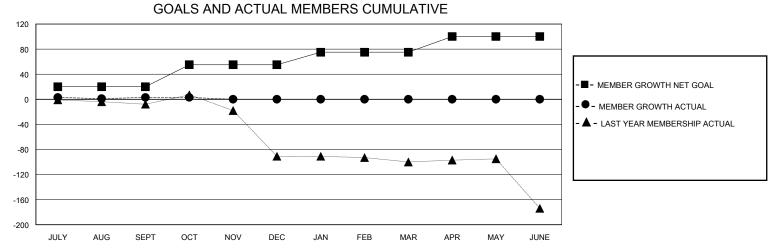

## District 12 S

GMT: LOCATION TENNESSEE GMT CA

| •             |               |             |               |                       |                        |                         | • • • • • • • • • • • • • • • • • • • •            |  |
|---------------|---------------|-------------|---------------|-----------------------|------------------------|-------------------------|----------------------------------------------------|--|
|               | Club          | s           |               | Members               |                        |                         |                                                    |  |
|               | RESULTS FOR   | R 2024-2025 |               | RESULTS FOR 2024-2025 |                        |                         |                                                    |  |
| QUARTER       | NEW CLUB GOAL | NEW CLUBS   | DROPPED CLUBS | QUARTER MEME          | BER GROWTH NET<br>GOAL | MEMBER GROWTH<br>ACTUAL | DROPPED<br>MEMBERS ACTUAL<br>(including transfers) |  |
| JULY/AUG/SEPT | 0             | 0           | 0             | JULY/AUG/SEPT         | 20                     | 30                      | 13                                                 |  |
| OCT/NOV/DEC   | 1             | 0           | 0             | OCT/NOV/DEC           | 35                     | 5                       | 4                                                  |  |
| JAN/FEB/MAR   | 0             | 0           | 0             | JAN/FEB/MAR           | 20                     | 0                       | 0                                                  |  |
| APR/MAY/JUNE  | 0             | 0           | 0             | APR/MAY/JUNE          | 25                     | 0                       | 0                                                  |  |