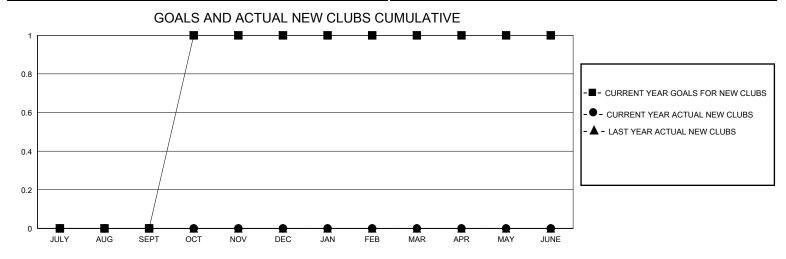

## District 12 S

GMT: LOCATION TENNESSEE GMT CA

| •             |               |             |               |                       |                        |                         | • • • • • • • • • • • • • • • • • • • •            |  |
|---------------|---------------|-------------|---------------|-----------------------|------------------------|-------------------------|----------------------------------------------------|--|
|               | Club          | s           |               | Members               |                        |                         |                                                    |  |
|               | RESULTS FOR   | R 2024-2025 |               | RESULTS FOR 2024-2025 |                        |                         |                                                    |  |
| QUARTER       | NEW CLUB GOAL | NEW CLUBS   | DROPPED CLUBS | QUARTER MEME          | BER GROWTH NET<br>GOAL | MEMBER GROWTH<br>ACTUAL | DROPPED<br>MEMBERS ACTUAL<br>(including transfers) |  |
| JULY/AUG/SEPT | 0             | 0           | 0             | JULY/AUG/SEPT         | 20                     | 30                      | 13                                                 |  |
| OCT/NOV/DEC   | 1             | 0           | 0             | OCT/NOV/DEC           | 35                     | 5                       | 4                                                  |  |
| JAN/FEB/MAR   | 0             | 0           | 0             | JAN/FEB/MAR           | 20                     | 0                       | 0                                                  |  |
| APR/MAY/JUNE  | 0             | 0           | 0             | APR/MAY/JUNE          | 25                     | 0                       | 0                                                  |  |